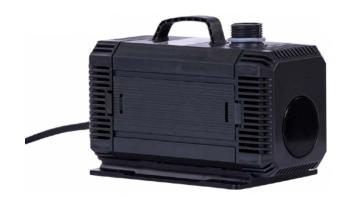

## **FOUNTAIN PUMP**

#### **APPLICATION**

These pumps can be used in water features, fountains, aquariums and ponds for circulation.

They are highly energy efficient and have a long service life.

#### **PERFORMANCE RANGE**

Maximum head: 2.5m

Maximum flow: 2000L/h

Power: 55W

#### **PERFORMANCE CHART**

| MODEL    | OUTPUT<br>POWER<br>(W) | MAX<br>HEAD<br>(m) | MAX<br>FLOW<br>(l/h) | CABLE<br>LENGTH<br>(m) | PLUG    | WEIGHT<br>(kg) | DIMENSIONS<br>L x W x H<br>(mm) |
|----------|------------------------|--------------------|----------------------|------------------------|---------|----------------|---------------------------------|
| JHQ-2500 | 55                     | 2.5                | 2000                 | 3                      | 3 point | 1.2            | 153x105x135                     |

# **PERFORMANCE CURVE**