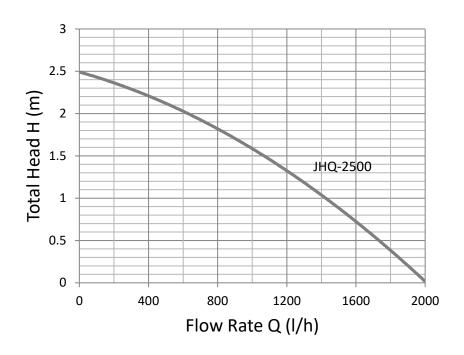

#### **PERFORMANCE CHART**

| MODEL    | OUTPUT<br>POWER<br>(W) | MAX<br>HEAD<br>(m) | MAX<br>FLOW<br>(l/h) | CABLE<br>LENGTH<br>(m) | PLUG    | WEIGHT<br>(kg) | DIMENSIONS<br>L x W x H<br>(mm) |
|----------|------------------------|--------------------|----------------------|------------------------|---------|----------------|---------------------------------|
| JHQ-2500 | 55                     | 2.5                | 2000                 | 3                      | 3 point | 1.2            | 153x105x135                     |

# **PERFORMANCE CURVE**