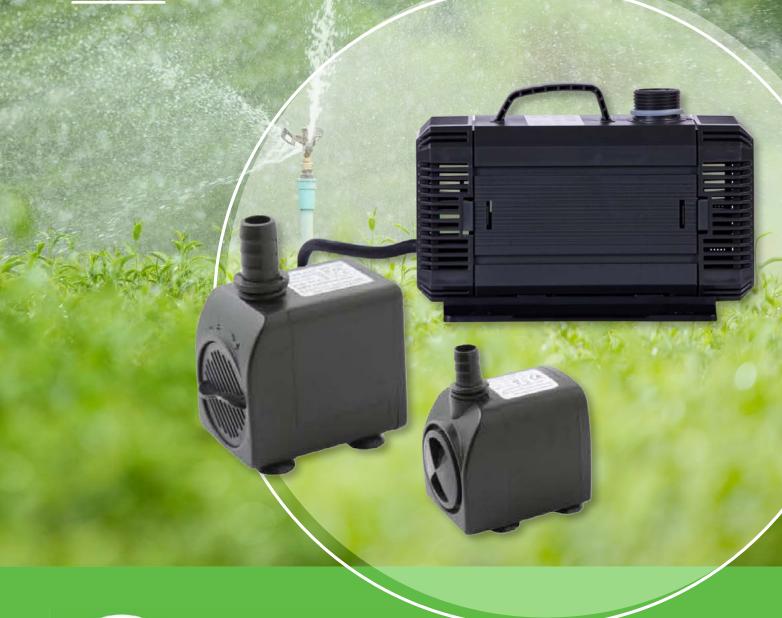

## **FOUNTAIN PUMP**

#### **APPLICATION**

These pumps can be used in water features, fountains, aquariums and ponds for circulation.

They are highly energy efficient and have a long service life.

#### **PERFORMANCE RANGE**

Maximum head: 2m

Maximum flow: 1500L/h

Power: 16W & 28W

#### **OPERATING LIMITS**

Maximum liquid temperature: 40°C

Length of operating time: Continuous duty

#### **PERFORMANCE CHART**

| MODEL  | OUTPUT POWER<br>(W) | MAX HEAD<br>(m) | MAX FLOW<br>(l/h) | CABLE<br>LENGTH<br>(m) | PLUG    |
|--------|---------------------|-----------------|-------------------|------------------------|---------|
| HB-410 | 13.5                | 1.5             | 800               | 1.5                    | 2 point |
| HB-888 | 16.5                | 1.8             | 1000              | 1.5                    | 2 point |
| HB-508 | 27                  | 2.6             | 1500              | 1.5                    | 2 point |