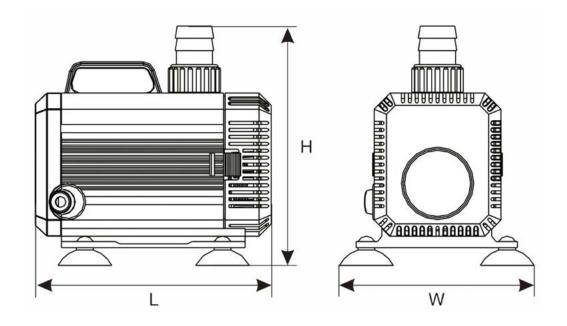

#### **DIAGRAM**

#### **DIMENSIONS**

| MODEL    | WEIGHT | L     | W     | н     |
|----------|--------|-------|-------|-------|
| JHQ-2500 | 1.2kg  | 153mm | 105mm | 135mm |