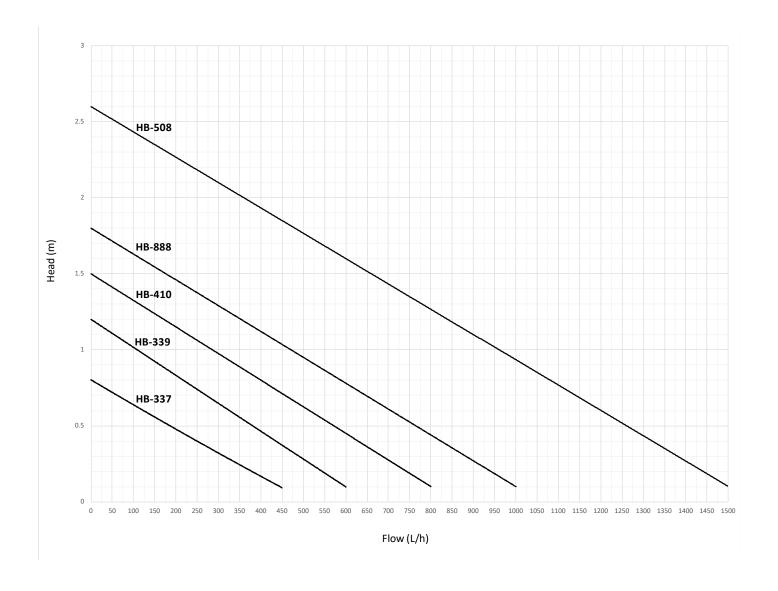

#### **PERFORMANCE CHART**

| MODEL  | OUTPUT POWER<br>(W) | MAX HEAD<br>(m) | MAX FLOW<br>(l/h) | CABLE<br>LENGTH<br>(m) | PLUG    |
|--------|---------------------|-----------------|-------------------|------------------------|---------|
| HB-410 | 13.5                | 1.5             | 800               | 1.5                    | 2 point |
| HB-888 | 16.5                | 1.8             | 1000              | 1.5                    | 2 point |
| HB-508 | 27                  | 2.6             | 1500              | 1.5                    | 2 point |

# **PERFORMANCE CURVE**